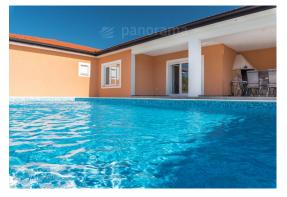

## 450.000 €

This house is located in a small picturesque village near Labin, just a few kilometers from the sea. The house is located on a spacious plot of 2700 m2 and has a total of 185 m2. It consists of a fully equipped kitchen with dining area, living room, toilet and 3 bedrooms, each with a bathroom. On the beautifully landscaped garden there is a swimming pool with sun deck, outdoor shower and there is a covered summer kitchen and outdoor toilet. The additional charm of the house is given by the multitude of greenery and ornamental Mediterranean plants such as lavender and olive trees. The house is located just a few minutes drive from the first shop, playground, post office, etc. which makes it suitable for living but also for taking over a well-established tourist activity.