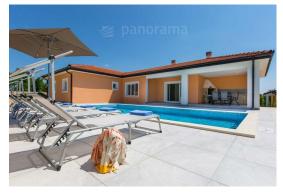

## 450.000 €

This house is located in a small picturesque village near Labin, just a few kilometers from the sea. The house is located on a spacious plot of 2700 m2 and has a total of 185 m2. It consists of a fully equipped kitchen with dining area, living room, toilet and 3 bedrooms, each with a bathroom. On the beautifully landscaped garden there is a swimming pool with sun deck, outdoor shower and there is a covered summer kitchen and outdoor toilet. The additional charm of the house is given by the multitude of greenery and ornamental Mediterranean plants such as lavender and olive trees. The house is located just a few minutes drive from the first shop, playground, post office, etc. which makes it suitable for living but also for taking over a well-established tourist activity.