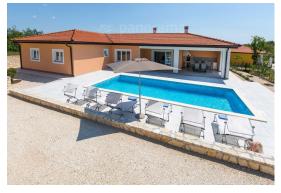

## 450.000 €

This house is located in a small picturesque village near Labin, just a few kilometers from the sea. The house is located on a spacious plot of 2700 m2 and has a total of 185 m2. It consists of a fully equipped kitchen with dining area, living room, toilet and 3 bedrooms, each with a bathroom. On the beautifully landscaped garden there is a swimming pool with sun deck, outdoor shower and there is a covered summer kitchen and outdoor toilet. The additional charm of the house is given by the multitude of greenery and ornamental Mediterranean plants such as lavender and olive trees. The house is located just a few minutes drive from the first shop, playground, post office, etc. which makes it suitable for living but also for taking over a well-established tourist activity.