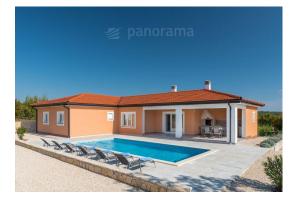

## 450.000 €

This house is located in a small picturesque village near Labin, just a few kilometers from the sea. The house is located on a spacious plot of 2700 m2 and has a total of 185 m2. It consists of a fully equipped kitchen with dining area, living room, toilet and 3 bedrooms, each with a bathroom. On the beautifully landscaped garden there is a swimming pool with sun deck, outdoor shower and there is a covered summer kitchen and outdoor toilet. The additional charm of the house is given by the multitude of greenery and ornamental Mediterranean plants such as lavender and olive trees. The house is located just a few minutes drive from the first shop, playground, post office, etc. which makes it suitable for living but also for taking over a well-established tourist activity.