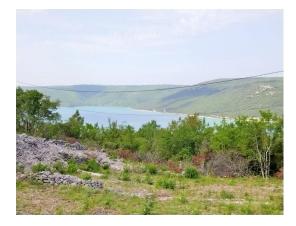

This building plot with a beautiful sea view is located next to a small fishing village in eastern Istria.

It has an area of 1210 m2, it is entirely construction and from the entire terrain there is an unobstructed view of the bay surrounded by greenery. The terrain is properly shaped, cleaned, all infrastructure is nearby. The land is ideal for building villas with pool that would have complete privacy and open sea views.

Great location-in peace and greenery, just a kilometer from the sea, beach, fine restaurants and promenade!

Property worth noting!