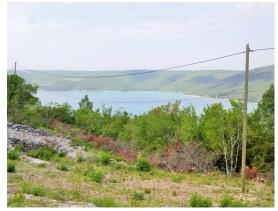

This building plot with a beautiful sea view is located next to a small fishing village in eastern Istria.

It has an area of 1210 m2, it is entirely construction and from the entire terrain there is an unobstructed view of the bay surrounded by greenery. The terrain is properly shaped, cleaned, all infrastructure is nearby. The land is ideal for building villas with pool that would have complete privacy and open sea views.

Great location-in peace and greenery, just a kilometer from the sea, beach, fine restaurants and promenade!

Property worth noting!