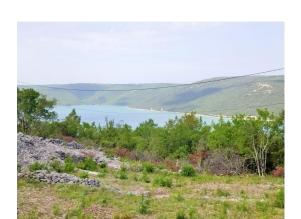

This building plot with a beautiful sea view is located next to a small fishing village in eastern Istria.

It has an area of 1210 m2, it is entirely construction and from the entire terrain there is an unobstructed view of the bay surrounded by greenery. The terrain is properly shaped, cleaned, all infrastructure is nearby. The land is ideal for building villas with pool that would have complete privacy and open sea views.

Great location-in peace and greenery, just a kilometer from the sea, beach, fine restaurants and promenade!

Property worth noting!