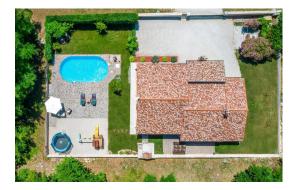

The house has a total area of 160 m2 and consists of a kitchen with pantry and dining room, living room, three bedrooms, bathroom and guest toilet. A separate entrance leads to the garage (40 m2) and the boiler room where there is central heating with a pellet stove. Radiators for central heating are installed in all rooms, and the air conditioner is located in the living room.

The plot on which the house is located has an area of 872 m2 and the central place is occupied by a 32 m2 swimming pool with an arranged sunbathing area. There is also an outdoor grill area with a large stone grill, a children's playground and a jacuzzi that completes the offer of this excellent house. There are enough parking spaces.