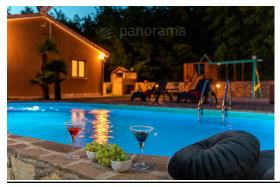

The plot on which the house is located has an area of 872 m2 and the central place is occupied by a 32 m2 swimming pool with an arranged sunbathing area. There is also an outdoor grill area with a large stone grill, a children's playground and a jacuzzi that completes the offer of this excellent house. There are enough parking spaces.