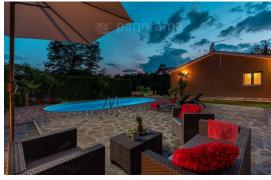

The plot on which the house is located has an area of 872 m2 and the central place is occupied by a 32 m2 swimming pool with an arranged sunbathing area. There is also an outdoor grill area with a large stone grill, a children's playground and a jacuzzi that completes the offer of this excellent house. There are enough parking spaces.