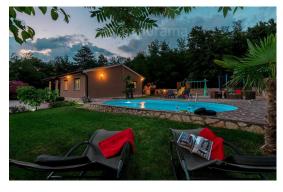

The plot on which the house is located has an area of 872 m2 and the central place is occupied by a 32 m2 swimming pool with an arranged sunbathing area. There is also an outdoor grill area with a large stone grill, a children's playground and a jacuzzi that completes the offer of this excellent house. There are enough parking spaces.