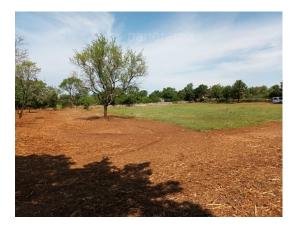

Price : 230.000 €

This beautiful land is located on the edge of a small town in the vicinity of the medieval town of Svetvinčenat. It has a gently sloping southern orientation, with a view of the greenery and the sea in the distance. It is rectangular in shape, dimensions approx. 90 x 75 meters, with a neat access road.

It is a combined plot of land, of which the construction part is 2,250 m2, already divided into 3 construction plots for the construction of 3 holiday homes. The plot is cleared and ready for construction, it is partly fenced with stone wall and trees.