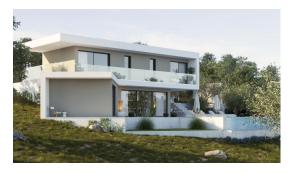

A beautiful building plot for sale near the medieval town of Svetvinčenat, on a south-facing slope.

160.000 €

A building permit has been issued for a modern holiday villa with an area of 132m2 and a swimming pool of 45m2. The villa was designed in such a way that it is located at the top of the plot, so that if the future owner wishes, there is the possibility of building another villa lower than this one.