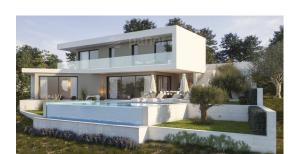

A beautiful building plot for sale near the medieval town of Svetvinčenat, on a south-facing slope.

160.000 €

A building permit has been issued for a modern holiday villa with an area of 132m2 and a swimming pool of 45m2. The villa was designed in such a way that it is located at the top of the plot, so that if the future owner wishes, there is the possibility of building another villa lower than this one.