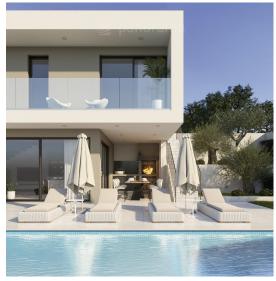

A beautiful building plot for sale near the medieval town of Svetvinčenat, on a south-facing slope.

160.000 €

A building permit has been issued for a modern holiday villa with an area of 132m2 and a swimming pool of 45m2. The villa was designed in such a way that it is located at the top of the plot, so that if the future owner wishes, there is the possibility of building another villa lower than this one.