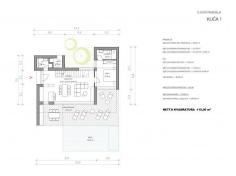

Beautiful building plot for sale near the medieval town of Svetvinčenat, south orientation.

A building permit has been issued for a modern holiday villa with an area of 115m2 and a swimming pool of 30m2. The villa will have a view of the sea from the first floor.

110.000 €

There is a possibility to agree on construction up to the desired stage.

Price: